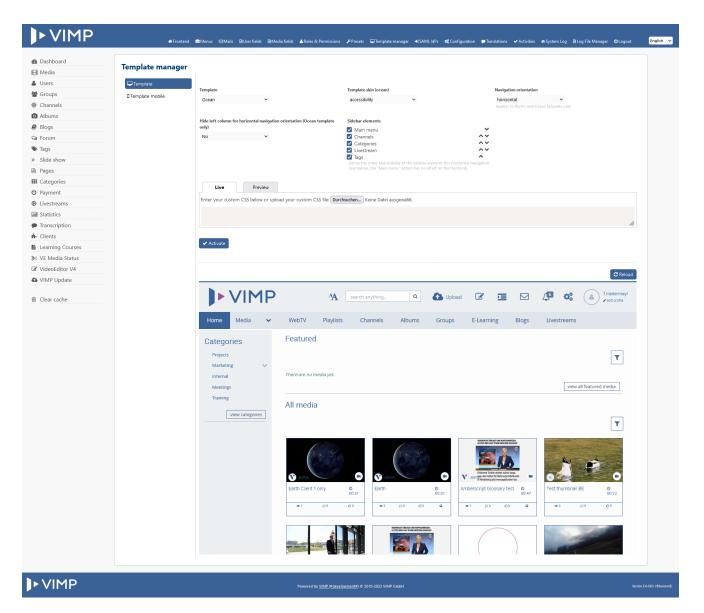

## VIMP Template manager

The VIMP Template Manager allows you to make simple adjustments to the appearance of your VIMP platform using a drop-down menu. You can access the template manager in the administration area via the link "**Template Manager**". This allows you to choose between the different templates provided by VIMP (Ocean, Pacific, and Atlantic) as well as skins, such as the Accessibility skin. In addition, the orientation of the navigation (horizontal or vertical) can be defined via the manager.

The Template manager also allows you to make and test CSS changes to the templates directly in the admin panel. A live preview lets you immediately see if the desired changes are correct before you make them live.